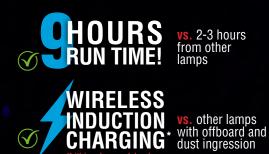

### WHY CLARITY™?

LONGEST BATTERY LIFE ON THE MARKET

**AUTO SHUT-OFF** Keeps Intensity Above Minimum Output

|                     | SPN-CLR365-HC<br>SPN-CLR365-SC<br>(Lithium-Ion Battery) | SPN-CLR-BHA<br>SPN-CLR-BA<br>(Alkaline Battery) |
|---------------------|---------------------------------------------------------|-------------------------------------------------|
| Light Source:       | (1) UV-A LED                                            | (1) UV-A LED                                    |
| Lamp Style:         | Cordless Flashlight                                     | Cordless Flashlight                             |
| Lamp Head Diameter: | 1 in (2.6 cm)                                           | 1.75 in (4.5 cm)                                |
| Length:             | 7 in (17.8 cm)                                          | 8.75 in (22.2 cm)                               |
| Weight:             | 0.8 lbs (363 g) (with Battery)                          | 1.2 lbs (544.3 g)                               |
| Power Requirements: | Lithium-Ion Rechargeable Battery                        | Alkaline Battery (3 C-Cells)                    |
| Run Time:           | 9 hours (continuous)                                    | 9 hours (continuous)                            |
| Charge Time:        | 6 Hours                                                 | N/A                                             |
|                     |                                                         |                                                 |