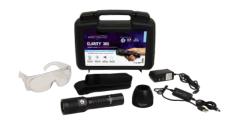

### **CLARITY™ 365** KIT:

### SPN-CLR365-HC & SPN-CLR365-SC Lithium-lon Kit Includes:

Flashlight with battery, induction charging dock, AC power cord, USB power cord, belt holster, UVabsorbing spectacles, comes in carrying case.

### SPN-CLR-BHA & SPN-CLR-BA Alkaline Kit Includes:

Flashlight with 3 C-Cell alkaline batteries, belt holster, UV-absorbing spectacles and carrying case.