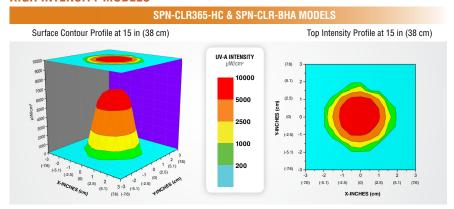

(with Battery)                          | 1.2 lbs (544.3 g)                               |
| Power Requirements: | Lithium-Ion Rechargeable Battery                        | Alkaline Battery (3 C-Cells)                    |
| Run Time:           | 9 hours (continuous)                                    | 9 hours (continuous)                            |
| Charge Time:        | 6 Hours                                                 | N/A                                             |
|                     |                                                         |                                                 |

**①** UV-A intensity reading taken with the Spectroline® AccuMAX™ Series meter, and is factory set to the value shown.

### **UV-A** Beam Profile

#### **HIGH INTENSITY MODELS**



#### STANDARD INTENSITY MODELS



### SPECTRO-UV

### DISTRIBUTED BY:

### **CLARITY™ 365** KIT:

### SPN-CLR365-HC & SPN-CLR365-SC Lithium-lon Kit Includes:

Flashlight with battery, induction charging dock, AC power cord, USB power cord, belt holster, UVabsorbing spectacles, comes in carrying case.



### SPN-CLR-BHA & SPN-CLR-BA Alkaline Kit Includes:

Flashlight with 3 C-Cell alkaline batteries, belt holster, UV-absorbing spectacles and carrying case.