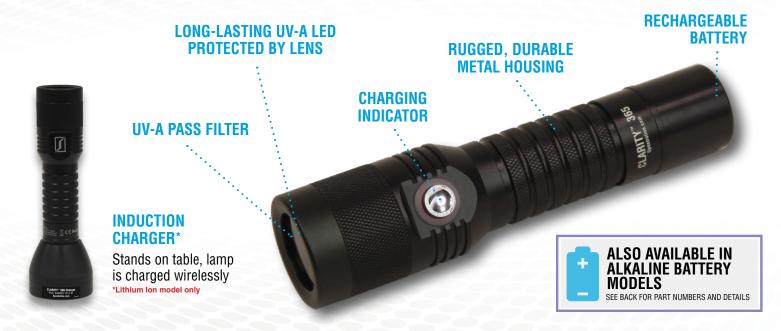

## **CLARITY™ 365** SERIES

# HIGHEST QUALITY LONGEST RUNNING **MOST CONVENIENT**

**COMPLIANT LED UV-A FLASHLIGHT** IN THE WORLD!

### WHY CLARITY™?

LONGEST BATTERY LIFE ON THE MARKET

**AUTO SHUT-OFF** Keeps Intensity Above Minimum Output

### **CLARITY™ 365** SERIES

| MODEL                               | NOMINAL STEADY-STATE UV-A<br>(365 nm) INTENSITY<br>at 15 in (38 cm) <b>0</b> | VISIBLE LIGHT<br>MEASUREMENT | UV-A COVERAGE DIAMETER<br>at 15 in (38 cm)<br>at minimum 1,000 µW/cm² |
|-------------------------------------|------------------------------------------------------------------------------|------------------------------|-----------------------------------------------------------------------|
| HIGH INTENSITY MODELS               |                                                                              |                              |                                                                       |
| SPN-CLR365-HC (Lithium-Ion Battery) | 6,500 μW/cm²                                                                 | < 1 foot-candle (11 lux)     | 3 in (7.62 cm)                                                        |
| SPN-CLR-BHA (Alkaline Battery)      | ο,σοο μνννοιτι                                                               |                              |                                                                       |
| STANDARD INTENSITY MODELS           |                                                                              |                              |                                                                       |
| SPN-CLR365-SC (Lithium-Ion Battery) | 4,500 μW/cm²                                                                 | < 1 foot-candle (11 lux)     | 4 in (10.1 cm)                                                        |
| SPN-CLR-BA (Alkaline Battery)       | 4,000 μνν/οπ                                                                 |                              |                                                                       |

|                     | SPN-CLR365-HC<br>SPN-CLR365-SC<br>(Lithium-Ion Battery) | SPN-CLR-BHA<br>SPN-CLR-BA<br>(Alkaline Battery) |
|---------------------|---------------------------------------------------------|-------------------------------------------------|
| Light Source:       | (1) UV-A LED                                            | (1) UV-A LED                                    |
| Lamp Style:         | Cordless Flashlight                                     | Cordless Flashlight                             |
| Lamp Head Diameter: | 1 in (2.6 cm)                                           | 1.75 in (4.5 cm)                                |
| Length:             | 7 in (17.8 cm)                                          | 8.75 in (22.2 cm)                               |
| Weight:             | 0.8 lbs (363 g) (with Battery)                          | 1.2 lbs (544.3 g)                               |
| Power Requirements: | Lithium-Ion Rechargeable Battery                        | Alkaline Battery (3 C-Cells)                    |
| Run Time:           | 9 hours (continuous)                                    | 9 hours (continuous)                            |
| Charge Time:        | 6 Hours                                                 | N/A                                             |
|                     |                                                         |                                                 |

### SPN-CLR365-HC & SPN-CLR365-SC Lithium-lon Kit Includes:

Flashlight with battery, induction charging dock, AC power cord, USB power cord, belt holster, UVabsorbing spectacles, comes in carrying case.

### SPN-CLR-BHA & SPN-CLR-BA Alkaline Kit Includes:

Flashlight with 3 C-Cell alkaline batteries, belt holster, UV-absorbing spectacles and carrying case.