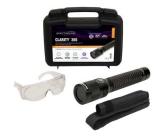

### **CLARITY™ 365** KIT:

### SPN-CLR365-HC & SPN-CLR365-SC Lithium-lon Kit Includes:

Flashlight with battery, induction charging dock, AC power cord, USB power cord, belt holster, UVabsorbing spectacles, comes in carrying case.

### SPN-CLR-BHA & SPN-CLR-BA Alkaline Kit Includes:

Flashlight with 3 C-Cell alkaline batteries, belt holster, UV-absorbing spectacles and carrying case.