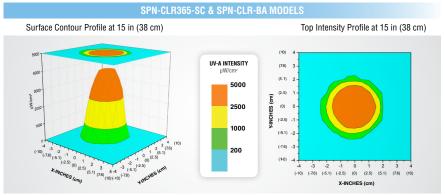

| 1.2 lbs (544.3 g)                               |
| Power Requirements: | Lithium-Ion Rechargeable Battery                        | Alkaline Battery (3 C-Cells)                    |
| Run Time:           | 9 hours (continuous)                                    | 9 hours (continuous)                            |
| Charge Time:        | 6 Hours                                                 | N/A                                             |
|                     |                                                         |                                                 |

**①** UV-A intensity reading taken with the Spectroline® AccuMAX™ Series meter, and is factory set to the value shown.

### **UV-A** Beam Profile

#### **HIGH INTENSITY MODELS**



#### STANDARD INTENSITY MODELS



### SPECTRO-UV

### DISTRIBUTED BY:

### **CLARITY™ 365** KIT:

### SPN-CLR365-HC & SPN-CLR365-SC Lithium-lon Kit Includes:

Flashlight with battery, induction charging dock, AC power cord, USB power cord, belt holster, UVabsorbing spectacles, comes in carrying case.



### SPN-CLR-BHA & SPN-CLR-BA Alkaline Kit Includes:

Flashlight with 3 C-Cell alkaline batteries, belt holster, UV-absorbing spectacles and carrying case.